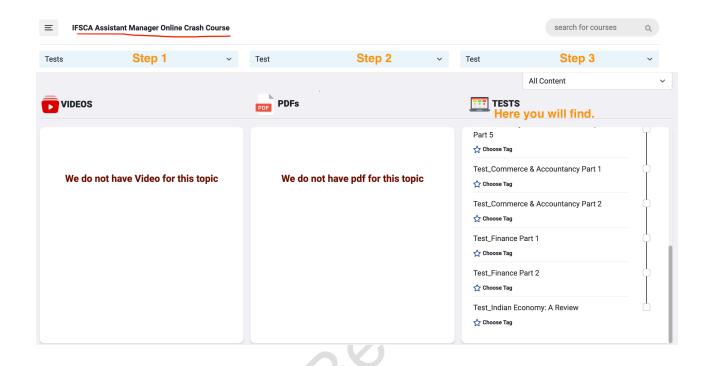

#### Where will you find these tests.

6 ixamBee Offers Best Online Course for Various Banking Exams, Visit <a href="https://www.ixambee.com/">https://www.ixambee.com/</a> or contact us at 9205524028

All The Best